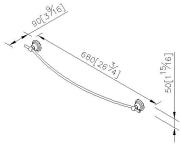

Certifictaion: unit: mm[inch]

### **DESCRIPTION:**

- 1.Brass forging mounting base meets JIS 3771 standard.
- 2.Brass towel bar meets JIS C2700 standard.
- 3. Justime finishes resist corrosion and tarnish.
- 4. Chrome plated finish meets the standard of ASTM-SC2.
- 5. Vertical force could support a static load of 4 Kgf.
- 6.Towel bar length 600mm.
- 7. Coordinates with other products in 6873 collection.