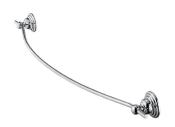

# **Aztec**

Towel Bar 6873-10-80CP

### **DESCRIPTION:**

- 1.Brass forging mounting base meets JIS 3771 standard.
- 2.Brass towel bar meets JIS C2700 standard.
- 3. Justime finishes resist corrosion and tarnish.
- 4. Chrome plated finish meets the standard of ASTM-SC2.
- 5. Vertical force could support a static load of 4 Kgf.
- 6.Towel bar length 600mm.
- 7. Coordinates with other products in 6873 collection.